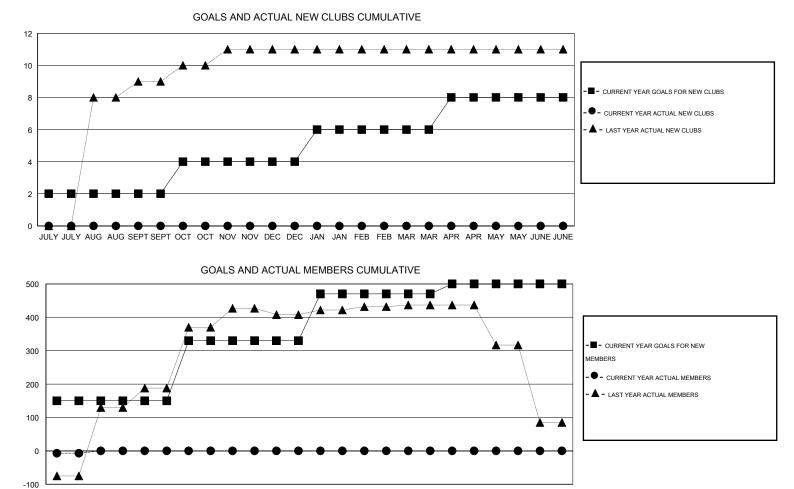

## GMT: KAMLESH JAIN

| GMT: KAM              | MT: KAMLESH JAIN |                     | LOCATIO                    | NDIA NDIA                   |                       |                    |                                  |                              | GMT CA 6                    |  |
|-----------------------|------------------|---------------------|----------------------------|-----------------------------|-----------------------|--------------------|----------------------------------|------------------------------|-----------------------------|--|
|                       |                  | Clubs               |                            |                             | Members               |                    |                                  |                              |                             |  |
| RESULTS FOR 2014-2015 |                  |                     |                            |                             | RESULTS FOR 2014-2015 |                    |                                  |                              |                             |  |
| QUARTER               | NEW CLUB<br>GOAL | ACTUAL NEW<br>CLUBS | ACTUAL<br>DROPPED<br>CLUBS | ACTUAL NET<br>GAIN/<br>LOSS | QUARTER               | NEW MEMBER<br>GOAL | ACTUAL TOTAL<br>MEMBERS<br>ADDED | ACTUAL<br>DROPPED<br>MEMBERS | ACTUAL NET<br>GAIN/<br>LOSS |  |
| JULY/AUG/SEPT         | 4                | 0                   | 2                          | -2                          | JULY/AUG/SEPT         | 300                | 160                              | 174                          | -14                         |  |
| OCT/NOV/DEC           | 4                | 0                   | 0                          | 0                           | OCT/NOV/DEC           | 360                | 0                                | 0                            | 0                           |  |
| JAN/FEB/MAR           | 4                | 0                   | 0                          | 0                           | JAN/FEB/MAR           | 280                | 0                                | 0                            | 0                           |  |
| APR/MAY/JUNE          | 4                | 0                   | 0                          | 0                           | APR/MAY/JUNE          | 60                 | 0                                | 0                            | 0                           |  |